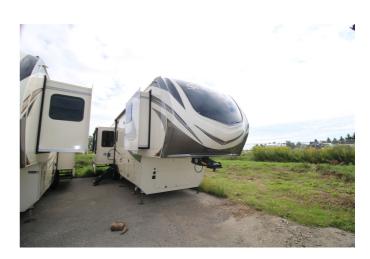

## 2019 GRAND DESIGN SOLITUDE 385GK

## **SELLING FEATURES**

If more room is what you need, Solitude is the most spacious Extended Stay Fifth Wheel ever built! The Solitude RV delivers taller ceilings, taller, deeper cabinets, larger scenic window areas, a full 6'8" tall slideout, and a body width that measures a full 101 inches!