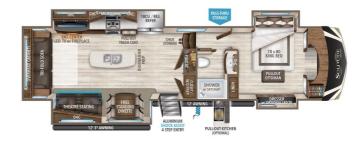

## 2019 GRAND DESIGN SOLITUDE 385GK

## **SELLING FEATURES**

If more room is what you need, Solitude is the most spacious Extended Stay Fifth Wheel ever built! The Solitude RV delivers taller ceilings, taller, deeper cabinets, larger scenic window areas, a full 6'8" tall slideout, and a body width that measures a full 101 inches!