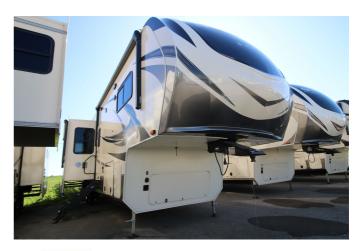

## **SELLING FEATURES**

Quality built Grand Design Solitude 3740BH is sure to please. This floor plan has the bunk room to sleep the kids and provides a sofa and TV as well. The 3740BH also has a second washroom to make sure there is no line-up when the family is getting ready to roll! The master bedroom has a massive...