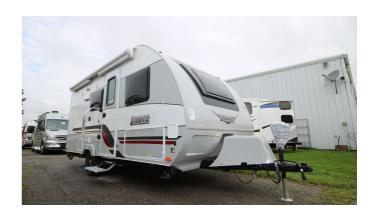

## **2019 LANCE LANCE 1575**

## **SPECIFICATIONS**

| Year                | 2019           |
|---------------------|----------------|
| Manufacturer        | LANCE          |
| Brand               | LANCE          |
| Model               | 1575           |
| Туре                | Travel Trailer |
| Status              | New            |
| Stock #             | 5020           |
| Financing Available | ✓              |
| Warranty Available  | ✓              |
| Suspension          | N/A            |
| Leveling            | N/A            |
| Exterior Length     | 15.0 ft.       |
| Dry Weight          | N/A lbs.       |
| Sleeping Capacity   | N/A person(s)  |
| Interior Colour     | ROADSTER       |
| Exterior Colour     | N/A            |
| Slideouts           | N/A            |
|                     |                |