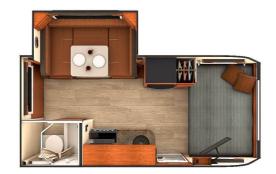

## **2019 LANCE LANCE 1575**

## **SPECIFICATIONS**

| Year                | 2019           |
|---------------------|----------------|
| Manufacturer        | LANCE          |
| Brand               | LANCE          |
| Model               | 1575           |
| Туре                | Travel Trailer |
| Status              | New            |
| Stock #             | 5020           |
| Financing Available | ✓              |
| Warranty Available  | ✓              |
| Suspension          | N/A            |
| Leveling            | N/A            |
| Exterior Length     | 15.0 ft.       |
| Dry Weight          | N/A lbs.       |
| Sleeping Capacity   | N/A person(s)  |
| Interior Colour     | ROADSTER       |
| Exterior Colour     | N/A            |
| Slideouts           | N/A            |
|                     |                |