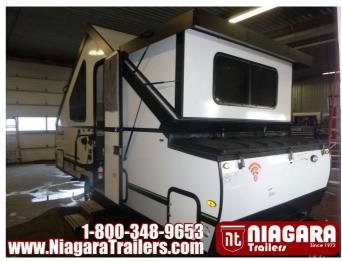

## 2019 FOREST RIVER ROCKWOOD PREMIER A214HW

#### **SPECIFICATIONS**

| or con for thronto  |                  |
|---------------------|------------------|
| Year                | 2019             |
| Manufacturer        | FOREST RIVER     |
| Brand               | ROCKWOOD PREMIER |
| Model               | A214HW           |
| Туре                | Tent Trailer     |
| Status              | New              |
| Stock #             | FR744            |
| Financing Available | ×                |
| Warranty Available  | ✓                |
| Suspension          | N/A              |
| Leveling            | N/A              |
| Exterior Length     | 21.0 ft.         |
| Dry Weight          | 2659 lbs.        |
| Sleeping Capacity   | 2 person(s)      |
| Interior Colour     | N/A              |
| Exterior Colour     | Fibreglass       |
| Slideouts           | N/A              |
|                     |                  |