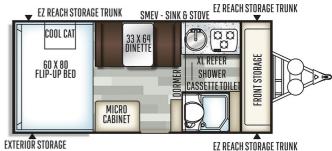

## 2019 FOREST RIVER ROCKWOOD PREMIER A214HW

#### **SPECIFICATIONS**

| or con for thronto  |                  |
|---------------------|------------------|
| Year                | 2019             |
| Manufacturer        | FOREST RIVER     |
| Brand               | ROCKWOOD PREMIER |
| Model               | A214HW           |
| Туре                | Tent Trailer     |
| Status              | New              |
| Stock #             | FR744            |
| Financing Available | ×                |
| Warranty Available  | ✓                |
| Suspension          | N/A              |
| Leveling            | N/A              |
| Exterior Length     | 21.0 ft.         |
| Dry Weight          | 2659 lbs.        |
| Sleeping Capacity   | 2 person(s)      |
| Interior Colour     | N/A              |
| Exterior Colour     | Fibreglass       |
| Slideouts           | N/A              |
|                     |                  |

## **SELLING FEATURES**

HARD SIDE FEATURE

- Hot Water Package (Incl. Water Filter, Outside Shower, Six Gallon DSI Hot Water Heater, Demand Water Pump)
- Port-a-Potty (A122, A122S, A122BHESP, A212HW)
- Residential Flush Toilet in Cabinet (A213HW)
- Shower and Cassette Toilet Package Incl. Cabinet w/Shower, Cassette T...