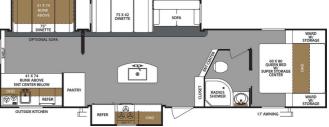

# 2020 FOREST RIVER SURVEYOR 322BHLE

#### SPECIFICATIONS

| Year                | 2020           |
|---------------------|----------------|
| Manufacturer        | FOREST RIVER   |
| Brand               | SURVEYOR       |
| Model               | 322BHLE        |
| Туре                | Travel Trailer |
| Status              | New            |
| Stock #             | 5317           |
| Financing Available | ✓              |
| Warranty Available  | ✓              |
| Suspension          | N/A            |
| Leveling            | N/A            |
| Exterior Length     | 29.0 ft.       |
| Dry Weight          | 7404 lbs.      |
| Sleeping Capacity   | 8 person(s)    |
| Interior Colour     | Сосоа          |
| Exterior Colour     | N/A            |
| Slideouts           | 3              |
|                     |                |

## SELLING FEATURES

Legend Value Package

Fall Program Package

Wood planked Vinyl Flooring

EZ Glide Sofa Bed

Roof Ladder

Canadian Standard

Canadian MVSA