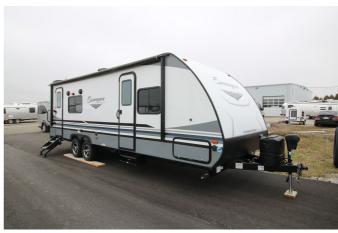

## 2019 FOREST RIVER SURVEYOR 264RKLE

## **SPECIFICATIONS**

| Year                | 2019           |
|---------------------|----------------|
| Manufacturer        | FOREST RIVER   |
| Brand               | SURVEYOR       |
| Model               | 264RKLE        |
| Туре                | Travel Trailer |
| Status              | New            |
| Stock #             | 5075           |
| Financing Available | ✓              |
| Warranty Available  | ✓              |
| Suspension          | N/A            |
| Leveling            | N/A            |
| Exterior Length     | 27.0 ft.       |
| Dry Weight          | 4886 lbs.      |
| Sleeping Capacity   | 5 person(s)    |
| Interior Colour     | Stone          |
| Exterior Colour     | N/A            |
| Slideouts           | 1              |
|                     |                |

## **SELLING FEATURES**

NOTE: this listing uses stock photos, actual unit may vary

Factory Options: LE Value Package 32" Jensen LED TV Wood-Planked Vinyl Flooring Stove Cover and Sink Cover Aluminum Split-Spoke Wheels Power Tongue Jack Folding Assist Handle Canadian Compliance