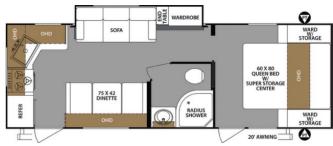

## 2019 FOREST RIVER SURVEYOR 264RKLE

## **SPECIFICATIONS**

| Year                | 2019           |
|---------------------|----------------|
| Manufacturer        | FOREST RIVER   |
| Brand               | SURVEYOR       |
| Model               | 264RKLE        |
| Туре                | Travel Trailer |
| Status              | New            |
| Stock #             | 5075           |
| Financing Available | ✓              |
| Warranty Available  | ✓              |
| Suspension          | N/A            |
| Leveling            | N/A            |
| Exterior Length     | 27.0 ft.       |
| Dry Weight          | 4886 lbs.      |
| Sleeping Capacity   | 5 person(s)    |
| Interior Colour     | Stone          |
| Exterior Colour     | N/A            |
| Slideouts           | 1              |
|                     |                |

## **SELLING FEATURES**

NOTE: this listing uses stock photos, actual unit may vary

Factory Options: LE Value Package 32" Jensen LED TV Wood-Planked Vinyl Flooring Stove Cover and Sink Cover Aluminum Split-Spoke Wheels Power Tongue Jack Folding Assist Handle Canadian Compliance