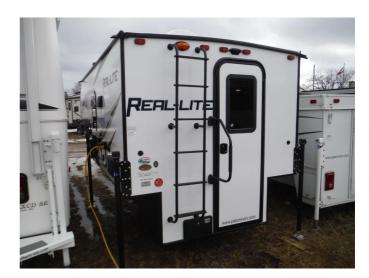

## 2019 PALOMINO Real Lite HS1803

### **SPECIFICATIONS**

| Year                | 2019          |
|---------------------|---------------|
| Manufacturer        | PALOMINO      |
| Brand               | Real Lite     |
| Model               | HS1803        |
| Туре                | Truck Camper  |
| Status              | New           |
| Stock #             | NTC0315       |
| Financing Available | ✓             |
| Warranty Available  | ✓             |
| Suspension          | N/A           |
| Leveling            | N/A           |
| Exterior Length     | 8.0 ft.       |
| Dry Weight          | 1870 lbs.     |
| Sleeping Capacity   | N/A person(s) |
| Interior Colour     | N/A           |
| Exterior Colour     | N/A           |
| CI: I               |               |
| Slideouts           | N/A           |

### **SELLING FEATURES**

2019 - 8'2" - Real Lite HS1803

MSRP-\$28,847.00

Special - \$23,999.00

Weekly payments as low as \$50.00 OAC

 $Weighs approx\,1900 LBS.\,Designed\,for\,5'6"\,up\,to\,8'\,box.\,Recommended\,for\,3/4\,ton\,truck\,or\,larger.\,North/South\,queen\,bed.\,Bathroom\,with\,toilet\,\&\,shower.\,Roof\,mounted\,AC.\,Mountain approx\,1900 LBS.\,Designed\,for\,5'6"\,up\,to\,8'\,box.\,Recommended\,for\,3/4\,ton\,truck\,or\,larger.\,North/South\,queen\,bed.\,Bathroom\,with\,toilet\,\&\,shower.\,Roof\,mounted\,AC.\,Mountain approx\,1900 LBS.\,Designed\,for\,5'6"\,up\,to\,8'\,box.\,Recommended\,for\,3/4\,ton\,truck\,or\,larger.\,North/South\,queen\,bed.\,Bathroom\,with\,toilet\,\&\,shower.\,Roof\,mounted\,AC.\,Mountain approx\,1900 LBS.\,Designed\,for\,5'6"\,up\,to\,8'\,box.\,Recommended\,for\,3/4\,ton\,truck\,or\,larger.\,North/South\,queen\,bed.\,Bathroom\,with\,toilet\,\&\,shower.\,Roof\,mounted\,AC.\,Mountain approx\,1900 LBS.\,Designed\,for\,5'6"\,up\,to\,8'\,box.\,Recommended\,for\,3/4\,ton\,truck\,or\,larger.\,North/South\,queen\,bed.\,Bathroom\,with\,toilet\,\&\,shower.\,Roof\,mounted\,AC.\,Mountain approx\,1900 LBS.\,Designed\,for\,5'6"\,up\,to\,8'\,box.\,Recommended\,for\,3/4\,ton\,truck\,or\,larger.\,North/South\,queen\,bed.\,North, North, Nor$ 