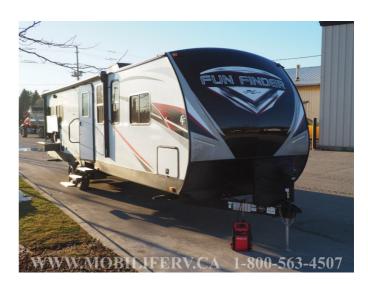

## 2019 CRUISER RV FUN FINDER 29KR

## **SPECIFICATIONS**

| Year                | 2019           |
|---------------------|----------------|
| Manufacturer        | CRUISER RV     |
| Brand               | FUN FINDER     |
| Model               | 29KR           |
| Туре                | Travel Trailer |
| Status              | New            |
| Stock #             | 7642           |
| Financing Available | ✓              |
| Warranty Available  | ✓              |
| Suspension          | N/A            |
| Leveling            | N/A            |
| Exterior Length     | 29.0 ft.       |
| Dry Weight          | 6876 lbs.      |
| Sleeping Capacity   | 4 person(s)    |
| Interior Colour     | NICKEL         |
| Exterior Colour     | Fibreglass     |
| Slideouts           | 1              |
|                     |                |