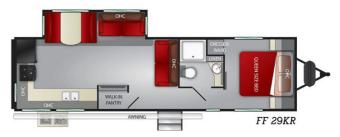

## 2019 CRUISER RV FUN FINDER 29KR

## **SPECIFICATIONS**

| Year                | 2019           |
|---------------------|----------------|
| Manufacturer        | CRUISER RV     |
| Brand               | FUN FINDER     |
| Model               | 29KR           |
| Туре                | Travel Trailer |
| Status              | New            |
| Stock #             | 7642           |
| Financing Available | ✓              |
| Warranty Available  | ✓              |
| Suspension          | N/A            |
| Leveling            | N/A            |
| Exterior Length     | 29.0 ft.       |
| Dry Weight          | 6876 lbs.      |
| Sleeping Capacity   | 4 person(s)    |
| Interior Colour     | NICKEL         |
| Exterior Colour     | Fibreglass     |
| Slideouts           | 1              |
|                     |                |