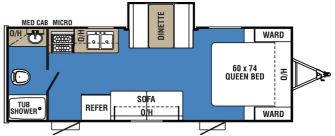

## 2019 COACHMEN CLIPPER 21FQS

## **SPECIFICATIONS**

| O. 20               |                |
|---------------------|----------------|
| Year                | 2019           |
| Manufacturer        | COACHMEN       |
| Brand               | CLIPPER        |
| Model               | 21FQS          |
| Туре                | Travel Trailer |
| Status              | New            |
| Stock #             | 7643           |
| Financing Available | ✓              |
| Warranty Available  | ✓              |
| Suspension          | N/A            |
| Leveling            | N/A            |
| Exterior Length     | 21.0 ft.       |
| Dry Weight          | 4576 lbs.      |
| Sleeping Capacity   | 4 person(s)    |
| Interior Colour     | N/A            |
| Exterior Colour     | Aluminum       |
| Slideouts           | 1              |
|                     |                |