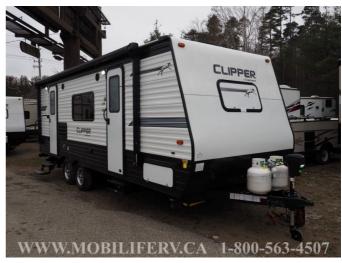

## 2019 COACHMEN CLIPPER 21FQS

## **SPECIFICATIONS**

| O. 20               |                |
|---------------------|----------------|
| Year                | 2019           |
| Manufacturer        | COACHMEN       |
| Brand               | CLIPPER        |
| Model               | 21FQS          |
| Туре                | Travel Trailer |
| Status              | New            |
| Stock #             | 7643           |
| Financing Available | ✓              |
| Warranty Available  | ✓              |
| Suspension          | N/A            |
| Leveling            | N/A            |
| Exterior Length     | 21.0 ft.       |
| Dry Weight          | 4576 lbs.      |
| Sleeping Capacity   | 4 person(s)    |
| Interior Colour     | N/A            |
| Exterior Colour     | Aluminum       |
| Slideouts           | 1              |
|                     |                |