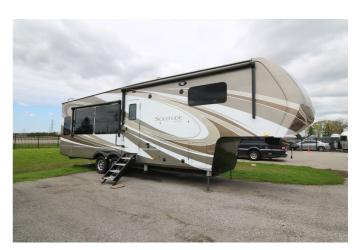

## 2019 GRAND DESIGN SOLITUDE 310GK

## **SPECIFICATIONS**

| Year                | 2019         |
|---------------------|--------------|
| Manufacturer        | GRAND DESIGN |
| Brand               | SOLITUDE     |
| Model               | 310GK        |
| Туре                | Fifth Wheel  |
| Status              | New          |
| Stock #             | 5244         |
| Financing Available | ✓            |
| Warranty Available  | ✓            |
| Suspension          | N/A          |
| Leveling            | N/A          |
| Exterior Length     | 31.0 ft.     |
| Dry Weight          | N/A lbs.     |
| Sleeping Capacity   | 4 person(s)  |
| Interior Colour     | N/A          |
| Exterior Colour     | N/A          |
|                     |              |
| Slideouts           | 3            |