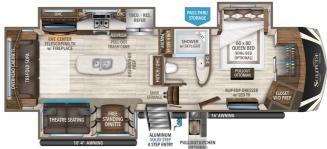

## **SELLING FEATURES**

Enjoy the features of this Solitude fifth wheel with a rear living layout, three slides for added interior space, plus a convenient kitchen island, and more! Step inside using the aluminum 4 step entry. To your left is a combined kitchen and living space featuring dual opposing slides. There is a...