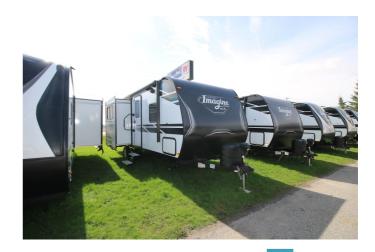

## 2019 GRAND DESIGN IMAGINE 22RBE XLS

## **SELLING FEATURES**

The Grand Design Imagine XLS 22RBE is one of our favourite models is the Imagine family. With a gorgeous front bedroom with queen sized bed and a residential sized bath at the back you will feel like you are in your own private luxury suite. The galley is spacious and with a tri-fold sofa and I...