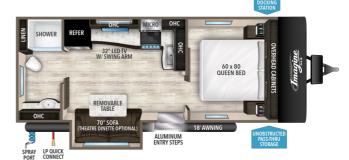

## 2019 GRAND DESIGN IMAGINE 22RBE XLS

## **SELLING FEATURES**

The Grand Design Imagine XLS 22RBE is one of our favourite models is the Imagine family. With a gorgeous front bedroom with queen sized bed and a residential sized bath at the back you will feel like you are in your own private luxury suite. The galley is spacious and with a tri-fold sofa and I...