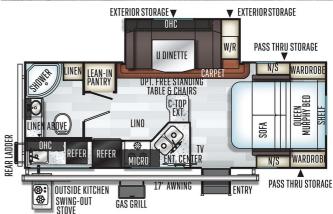

#### 2019 FOREST RIVER ROCKWOOD MINI LITE 2507S

#### **SPECIFICATIONS**

| SF ECII ICATIONS    |                    |
|---------------------|--------------------|
| Year                | 2019               |
| Manufacturer        | FOREST RIVER       |
| Brand               | ROCKWOOD MINI LITE |
| Model               | 2507S              |
| Туре                | Travel Trailer     |
| Status              | New                |
| Stock #             | FR687              |
| Financing Available | ✓                  |
| Warranty Available  | ✓                  |
| Suspension          | N/A                |
| Leveling            | N/A                |
| Exterior Length     | 25.0 ft.           |
| Dry Weight          | 5238 lbs.          |
| Sleeping Capacity   | 4 person(s)        |
| Interior Colour     | CHOCOLATE          |
| Exterior Colour     | Fibreglass         |
| Slideouts           | 1                  |
|                     |                    |