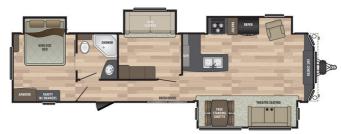

## 2019 KEYSTONE RETREAT 39MBNK

## **SPECIFICATIONS**

| Year                | 2019        |
|---------------------|-------------|
| Manufacturer        | KEYSTONE    |
| Brand               | RETREAT     |
| Model               | 39MBNK      |
| Туре                | Park Model  |
| Status              | New         |
| Stock #             | 7612        |
| Financing Available | ✓           |
| Warranty Available  | ✓           |
| Suspension          | N/A         |
| Leveling            | N/A         |
| Exterior Length     | 39.0 ft.    |
| Dry Weight          | 12000 lbs.  |
| Sleeping Capacity   | 7 person(s) |
| Interior Colour     | TIMBER      |
| Exterior Colour     | Aluminum    |
| Slideouts           | 4           |
| Sildeouts           | 4           |