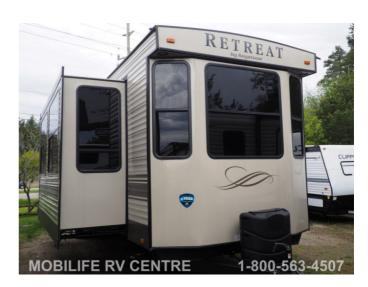

## 2019 KEYSTONE RETREAT 39MBNK

## **SPECIFICATIONS**

| Year                | 2019        |
|---------------------|-------------|
| Manufacturer        | KEYSTONE    |
| Brand               | RETREAT     |
| Model               | 39MBNK      |
| Туре                | Park Model  |
| Status              | New         |
| Stock #             | 7612        |
| Financing Available | ✓           |
| Warranty Available  | ✓           |
| Suspension          | N/A         |
| Leveling            | N/A         |
| Exterior Length     | 39.0 ft.    |
| Dry Weight          | 12000 lbs.  |
| Sleeping Capacity   | 7 person(s) |
| Interior Colour     | TIMBER      |
| Exterior Colour     | Aluminum    |
| Slideouts           | 4           |
| Sildeouts           | 4           |