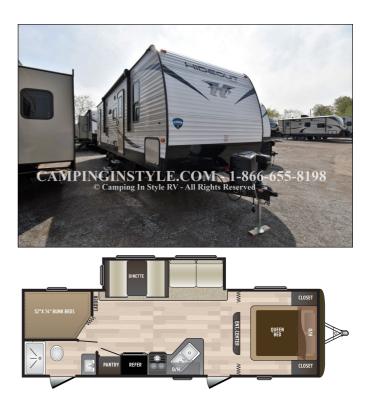

# 2019 KEYSTONE HIDEOUT LHS 272LHS (bunks)

## SPECIFICATIONS

| Year                | 2019           |
|---------------------|----------------|
| Manufacturer        | KEYSTONE       |
| Brand               | HIDEOUT LHS    |
| Model               | 272LHS (bunks) |
| Туре                | Travel Trailer |
| Status              | New            |
| Stock #             | N244316s       |
| Financing Available | ✓              |
| Warranty Available  | ✓              |
| Suspension          | Springs        |
| Leveling            | Scissor        |
| Exterior Length     | 30.8 ft.       |
| Dry Weight          | 6120 lbs.      |
| Sleeping Capacity   | 9 person(s)    |
| Interior Colour     | TIMBER         |
| Exterior Colour     | Aluminum       |
| Slideouts           | 1              |
|                     |                |

## **OPTIONS & EQUIPMENT**

| Awning                    | Battery Charger           | Battery Tray        | Built In<br>Vacuum    | AC/DC Converter           | Dual Wheels                  | Extra<br>Door |
|---------------------------|---------------------------|---------------------|-----------------------|---------------------------|------------------------------|---------------|
| LPG Detector              | Monitor Panel             | Power Bath<br>Vents | Smoke<br>Detector     | Spare with Carrier        | Toilet Facilities            |               |
| TV Antenna                | Winterizing               | 13.5K BTU<br>A/C    | 30k BTU<br>Furnace    | 6 Cu/Ft 2 Door<br>Fridge  | 6 Pt Hydraulic Auto<br>Level |               |
| AM/FM Bluetooth<br>Stereo | Backup Camera<br>Prepared | Laundry Chut        | LED Ceiling<br>Lights | Microwave -<br>Convection | Solar Panel Prep.            |               |