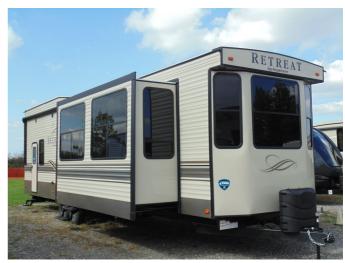

## 2020 KEYSTONE RETREAT 39LOFT

## **SPECIFICATIONS**

| Year                | 2020        |
|---------------------|-------------|
| Manufacturer        | KEYSTONE    |
| Brand               | RETREAT     |
| Model               | 39LOFT      |
| Туре                | Park Model  |
| Status              | New         |
| Stock #             | 0101        |
| Financing Available | ✓           |
| Suspension          | N/A         |
| Leveling            | N/A         |
| Exterior Length     | 39.0 ft.    |
| Dry Weight          | 12382 lbs.  |
| Sleeping Capacity   | 7 person(s) |
| Interior Colour     | N/A         |
| Exterior Colour     | N/A         |
| Slideouts           | 3           |
|                     |             |