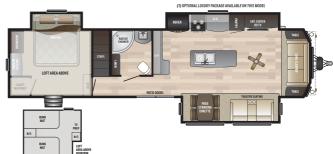

## 2020 KEYSTONE RETREAT 39LOFT

## **SPECIFICATIONS**

| Year                | 2020        |
|---------------------|-------------|
| Manufacturer        | KEYSTONE    |
| Brand               | RETREAT     |
| Model               | 39LOFT      |
| Туре                | Park Model  |
| Status              | New         |
| Stock #             | 0101        |
| Financing Available | ✓           |
| Suspension          | N/A         |
| Leveling            | N/A         |
| Exterior Length     | 39.0 ft.    |
| Dry Weight          | 12382 lbs.  |
| Sleeping Capacity   | 7 person(s) |
| Interior Colour     | N/A         |
| Exterior Colour     | N/A         |
| Slideouts           | 3           |
|                     |             |