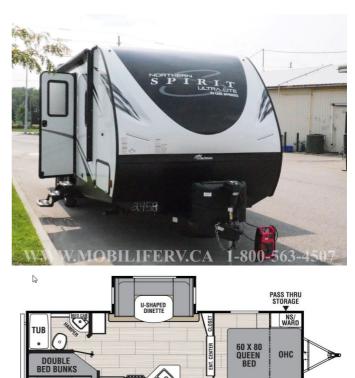

# 2020 COACHMEN NORTHERN SPIRIT ULTRA LITE 2454BH

#### SPECIFICATIONS

| Year                | 2020                       |  |  |  |
|---------------------|----------------------------|--|--|--|
| Manufacturer        | COACHMEN                   |  |  |  |
| Brand               | NORTHERN SPIRIT ULTRA LITE |  |  |  |
| Model               | 2454BH                     |  |  |  |
| Туре                | Travel Trailer             |  |  |  |
| Status              | New                        |  |  |  |
| Stock #             | 7534                       |  |  |  |
| Financing Available | ✓                          |  |  |  |
| Warranty Available  | ✓                          |  |  |  |
| Suspension          | N/A                        |  |  |  |
| Leveling            | N/A                        |  |  |  |
| Exterior Length     | 24.0 ft.                   |  |  |  |
| Dry Weight          | 5600 lbs.                  |  |  |  |
| Sleeping Capacity   | 8 person(s)                |  |  |  |
| Interior Colour     | COCOA                      |  |  |  |
| Exterior Colour     | Fibreglass                 |  |  |  |
| Slideouts           | 1                          |  |  |  |