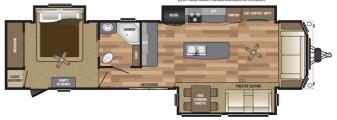

## 2019 KEYSTONE RETREAT 39MKTS (couples)

## **SPECIFICATIONS**

| Year                | 2019             |
|---------------------|------------------|
| Manufacturer        | KEYSTONE         |
| Brand               | RETREAT          |
| Model               | 39MKTS (couples) |
| Туре                | Park Model       |
| Status              | New              |
| Stock #             | N260161s         |
| Financing Available | ✓                |
| Warranty Available  | ✓                |
| Suspension          | Springs          |
| Leveling            | Manual           |
| Exterior Length     | 40.5 ft.         |
| Dry Weight          | 12000 lbs.       |
| Sleeping Capacity   | 4 person(s)      |
| Interior Colour     | LODGE            |
| Exterior Colour     | Aluminum         |
| Slideouts           | 3                |
|                     |                  |