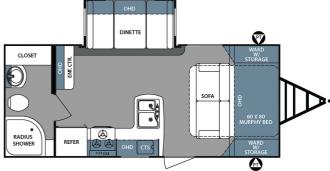

## **SELLING FEATURES**

Enjoy camping with this single slide out Surveyor 200MBLE travel trailer by Forest River. Depending on the time of day, when you enter this trailer you see a comfortable sofa or a 60" x 80" Murphy bed set up. Along either side is mirrored wardrobes with storage. Shaker style cabinets are throu...