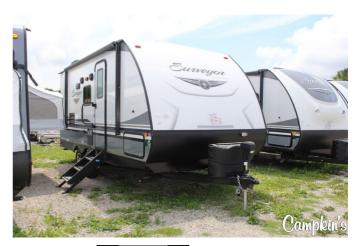

OREST RIVER   |
| Brand               | SURVEYOR       |
| Model               | 200MBLE        |
| Туре                | Travel Trailer |
| Status              | New            |
| Stock #             | 11180          |
| Financing Available | ✓              |
| Warranty Available  | ✓              |
| Suspension          | Springs        |
| Leveling            | Manual         |
| Exterior Length     | 23.8 ft.       |
| Dry Weight          | 4555 lbs.      |
| Sleeping Capacity   | 4 person(s)    |
| Interior Colour     | DESERT         |
| Exterior Colour     | Fibreglass     |
| Slideouts           | 1              |
|                     |                |

**Disclaimer:** Product information, pricing and photos are as accurate as possible and are subject to change without notice.





## **SELLING FEATURES**

Enjoy camping with this single slide out Surveyor 200MBLE travel trailer by Forest River. Depending on the time of day, when you enter this trailer you see a comfortable sofa or a 60" x 80" Murphy bed set up. Along either side is mirrored wardrobes with storage. Shaker style cabinets are throu...

## **OPTIONS & EQUIPMENT**

| Awning              | Aluminum Wheels        | Heating            | Air Conditioning Unit(s) | Back Flush          | Battery Tray          | AC/DC<br>Converter |
|---------------------|------------------------|--------------------|--------------------------|---------------------|-----------------------|--------------------|
| Day Night<br>Shades | Enclosed<br>Underbelly | Fully<br>Furnished | Hide A Bed               | Stabilizer<br>Jacks