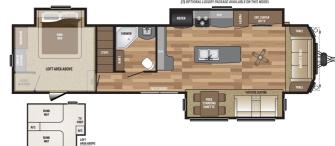

## 2019 KEYSTONE RETREAT 391LOFT

## **SPECIFICATIONS**

| Year                | 2019        |
|---------------------|-------------|
| Manufacturer        | KEYSTONE    |
| Brand               | RETREAT     |
| Model               | 391LOFT     |
| Туре                | Park Model  |
| Status              | New         |
| Stock #             | 7381        |
| Financing Available | ✓           |
| Warranty Available  | ✓           |
| Suspension          | N/A         |
| Leveling            | N/A         |
| Exterior Length     | 39.0 ft.    |
| Dry Weight          | 12431 lbs.  |
| Sleeping Capacity   | 7 person(s) |
| Interior Colour     | LODGE       |
| Exterior Colour     | Aluminum    |
| Slideouts           | 3           |
|                     |             |

## **SELLING FEATURES**

DESIGNED FOR YOUR NEXT ESCAPE WITH FEATURES LIKE THE EXCLUSIVE CATHEDRAL SLIDE-OUTS, 8' TALL CEILINGS, 102" WIDE BODY CONSTRUCTION, AND RESIDENTIAL HIGH END FURNITURE. THE SUPERIOR COMFORT & QUALITY OF THIS DESTINATION TRAILER FOR SALE CANNOT BE MATCHED. TAKE YOUR RETREAT TO THE NEXT LEVEL W...