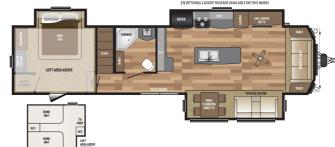

## **SPECIFICATIONS**

| Year                | 2019        |
|---------------------|-------------|
| Manufacturer        | KEYSTONE    |
| Brand               | RETREAT     |
| Model               | 391LOFT     |
| Туре                | Park Model  |
| Status              | New         |
| Stock #             | 7381        |
| Financing Available | ✓           |
| Warranty Available  | ✓           |
| Suspension          | N/A         |
| Leveling            | N/A         |
| Exterior Length     | 39.0 ft.    |
| Dry Weight          | 12431 lbs.  |
| Sleeping Capacity   | 7 person(s) |
| Interior Colour     | LODGE       |
| Exterior Colour     | Aluminum    |
| Slideouts           | 3           |
|                     |             |