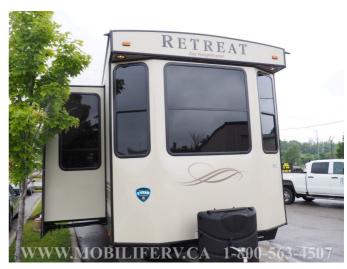

## 2019 KEYSTONE RETREAT 391LOFT

## **SELLING FEATURES**

DESIGNED FOR YOUR NEXT ESCAPE WITH FEATURES LIKE THE EXCLUSIVE CATHEDRAL SLIDE-OUTS, 8' TALL CEILINGS, 102" WIDE BODY CONSTRUCTION, AND RESIDENTIAL HIGH END FURNITURE. THE SUPERIOR COMFORT & QUALITY OF THIS DESTINATION TRAILER FOR SALE CANNOT BE MATCHED. TAKE YOUR RETREAT TO THE NEXT LEVEL W...