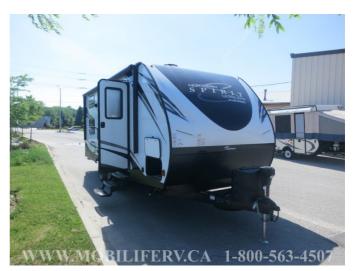

## 2019 COACHMEN NORTHERN SPIRIT ULTRA LITE 2342BH

#### SELLING FEATURES

WE ARE EXCITED TO INTRODUCE THIS RV CARE EXCLUSIVE LINE OF TRAVEL TRAILERS TO THE CANADIAN MARKET. OUR CAMPING SIMPLIFIED CONCEPT REALLY SAYS IT ALL WITH 5 DIFFERENT FLOOR PLANS, LOADED WITH CONVENIENT AND INNOVATIVE FEATURES THAT WILL BE SURE TO FIT YOUR FAMILY AND BUDGET NEEDS!