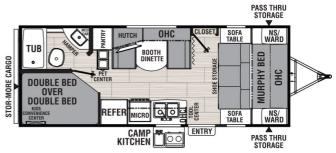

## 2019 COACHMEN NORTHERN SPIRIT ULTRA LITE 2342BH

#### SELLING FEATURES

WE ARE EXCITED TO INTRODUCE THIS RV CARE EXCLUSIVE LINE OF TRAVEL TRAILERS TO THE CANADIAN MARKET. OUR CAMPING SIMPLIFIED CONCEPT REALLY SAYS IT ALL WITH 5 DIFFERENT FLOOR PLANS, LOADED WITH CONVENIENT AND INNOVATIVE FEATURES THAT WILL BE SURE TO FIT YOUR FAMILY AND BUDGET NEEDS!