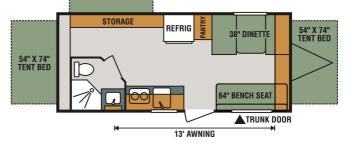

## **SPECIFICATIONS**

| Year                | 2019              |
|---------------------|-------------------|
| Manufacturer        | K-Z INC.          |
| Brand               | SPORTSMEN CLASSIC |
| Model               | 180RBT            |
| Туре                | Hybrid            |
| Status              | New               |
| Stock #             | SM995             |
| Financing Available | ✓                 |
| Warranty Available  | ✓                 |
| Suspension          | N/A               |
| Leveling            | N/A               |
| Exterior Length     | 18.0 ft.          |
| Dry Weight          | 3186 lbs.         |
| Sleeping Capacity   | 8 person(s)       |
| Interior Colour     | STANDARD          |
| Exterior Colour     | Aluminum          |
| Slideouts           | N/A               |
|                     |                   |

54" X 74" Tent bed

**Disclaimer:** Product information, pricing and photos are as accurate as possible and are subject to change without notice.