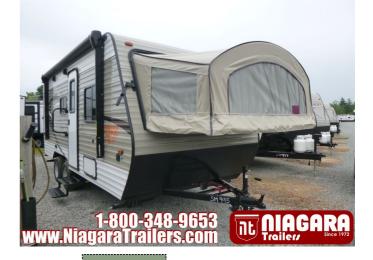

# 2019 K-Z INC. SPORTSMEN CLASSIC 180RBT

## **SPECIFICATIONS**

| Year                | 2019              |
|---------------------|-------------------|
| Manufacturer        | K-Z INC.          |
| Brand               | SPORTSMEN CLASSIC |
| Model               | 180RBT            |
| Туре                | Hybrid            |
| Status              | New               |
| Stock #             | SM995             |
| Financing Available | ✓                 |
| Warranty Available  | ✓                 |
| Suspension          | N/A               |
| Leveling            | N/A               |
| Exterior Length     | 18.0 ft.          |
| Dry Weight          | 3186 lbs.         |
| Sleeping Capacity   | 8 person(s)       |
| Interior Colour     | STANDARD          |
| Exterior Colour     | Aluminum          |
| Slideouts           | N/A               |
|                     |                   |