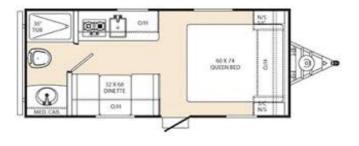

## 2015 COACHMEN CLIPPER 17FQ

## SPECIFICATIONS

| Year                | 2015           |
|---------------------|----------------|
| Manufacturer        | COACHMEN       |
| Brand               | CLIPPER        |
| Model               | 17FQ           |
| Туре                | Travel Trailer |
| Status              | PreOwned       |
| Stock #             | U105635s       |
| Financing Available | ✓              |
| Warranty Available  | ✓              |
| Suspension          | Springs        |
| Leveling            | Scissor        |
| Exterior Length     | 21.5 ft.       |
| Dry Weight          | 2828 lbs.      |
| Sleeping Capacity   | 3 person(s)    |
| Interior Colour     | N/A            |
| Exterior Colour     | Aluminum       |
| Slideouts           | N/A            |
|                     |                |