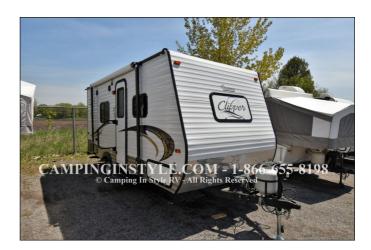

## 2015 COACHMEN CLIPPER 17FQ

## SPECIFICATIONS

| Year                | 2015           |
|---------------------|----------------|
| Manufacturer        | COACHMEN       |
| Brand               | CLIPPER        |
| Model               | 17FQ           |
| Туре                | Travel Trailer |
| Status              | PreOwned       |
| Stock #             | U105635s       |
| Financing Available | ✓              |
| Warranty Available  | ✓              |
| Suspension          | Springs        |
| Leveling            | Scissor        |
| Exterior Length     | 21.5 ft.       |
| Dry Weight          | 2828 lbs.      |
| Sleeping Capacity   | 3 person(s)    |
| Interior Colour     | N/A            |
| Exterior Colour     | Aluminum       |
| Slideouts           | N/A            |
|                     |                |