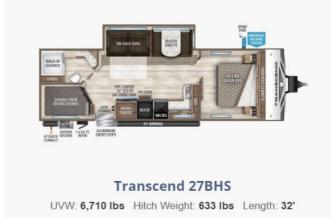

## **SPECIFICATIONS**

| C C                 |                |
|---------------------|----------------|
| Year                | 2019           |
| Manufacturer        | GRAND DESIGN   |
| Brand               | TRANSCEND      |
| Model               | 27BHS          |
| Туре                | Travel Trailer |
| Status              | New            |
| Stock #             | 4960           |
| Financing Available | ✓              |
| Warranty Available  | <b>✓</b>       |
| Suspension          | N/A            |
| Leveling            | N/A            |
| Exterior Length     | 27.0 ft.       |
| Dry Weight          | N/A lbs.       |
| Sleeping Capacity   | 8 person(s)    |
| Interior Colour     | N/A            |
| Exterior Colour     | N/A            |
| Slideouts           | 1              |
|                     |                |