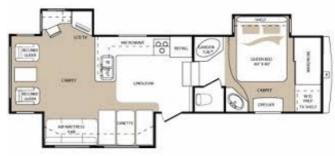

## 2009 KEYSTONE MOUNTAINEER 305RLT (couples)

## **SPECIFICATIONS**

| Year                                                                             | 2009                                         |
|----------------------------------------------------------------------------------|----------------------------------------------|
| Manufacturer                                                                     | KEYSTONE                                     |
| Brand                                                                            | MOUNTAINEER                                  |
| Model                                                                            | 305RLT (couples)                             |
| Туре                                                                             | Fifth Wheel                                  |
| Status                                                                           | PreOwned                                     |
| Stock #                                                                          | U730445s                                     |
| Financing Available                                                              | ✓                                            |
| Warranty Available                                                               | ×                                            |
| vvairancy / (vairable                                                            |                                              |
| Suspension                                                                       | Springs                                      |
|                                                                                  | Springs<br>Hydraulic                         |
| Suspension                                                                       |                                              |
| Suspension<br>Leveling                                                           | Hydraulic                                    |
| Suspension Leveling Exterior Length                                              | Hydraulic<br>35.0 ft.                        |
| Suspension Leveling Exterior Length Dry Weight                                   | Hydraulic<br>35.0 ft.<br>9930 lbs.           |
| Suspension Leveling Exterior Length Dry Weight Sleeping Capacity                 | Hydraulic 35.0 ft. 9930 lbs. 4 person(s)     |
| Suspension Leveling Exterior Length Dry Weight Sleeping Capacity Interior Colour | Hydraulic 35.0 ft. 9930 lbs. 4 person(s) N/A |