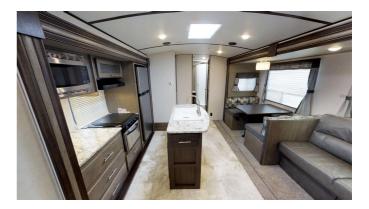

# 2018 FOREST RIVER SURVEYOR 2851 KLE

### SELLING FEATURES

Surveyor by Forest River is a heritage brand at Can-Am RV: we have represented Surveyor since its release over 10 years ago. Why Surveyor? Surveyor is one of the best-built brands available on the RV market today. Aluminum, fully cage-framed walls and floor plus an aluminum truss-roof system for ...