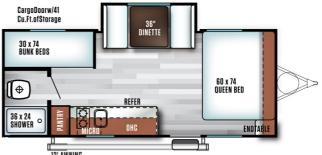

## **SELLING FEATURES**

SINGLE AXLE, FAMILY UNIT. FRONT QUEEN BED, CENTER KITCHEN, CENTER DINETTE SLIDE, REAR BUNKS, REAR BATHROOM. FULL FACTORY WARRANTY.

HEIDI'S RV SUPERSTORE IS LOCATED BETWEEN BARRIE AND ORILLIA ON HWY 11. PLEASE VISIT US ONLINE AT WWW.HEIDISRV.COM OR CALL TOLL FREE 1-888-322-3614.

## **OPTIONS & EQUIPMENT**

- model length: 20'
- overall length (from bumper-to-hitch): 22'7"
- VINYLTUB SURROUND
- FULL EXTENSION BALL BEARING DRAWER GUIDES
- RADIUS ENTRY DOOR
- 6 GAL GAS DSI WATER HEATER
- NITROGEN FILLED TIRES
- COACH-NET ROADSIDE ASSISTANCE
- STAB. JACKS (SET OF 2 IN REAR)
- SPARE TIRE W/CARRIER
- CABLE SATELLITE TV READY
- 13 500 BTU NON DUCTED ROOF A/C
- 3 CUFT SINGLE DOOR FRIDGE
- TV ANTENNA W/BOOSTER • RADIAL TIRES
- COLORED LED AWNING LIGHTS W/REMOTE
- MODERN ROLLER SHADES W/AUTO STOP
- GREEN PACKAGE (FURRION SOLAR PREP / LED MUSHROOM LIGHTS)
- POWER AWNING W/ADJUSTABLE LEGS
- POWERTONGUE JACK
- BLUETOOTH STEREO W/REMOTE
- FURRION BACKUP CAMERA PREF
- STAINLESS STEEL APPLIANCE PKG
- Z240 CANADIAN UNIT
- \*\* disclaimer: 360 video on our website is a stock video from Forest River's website and maybe different than our stock unit \*\*