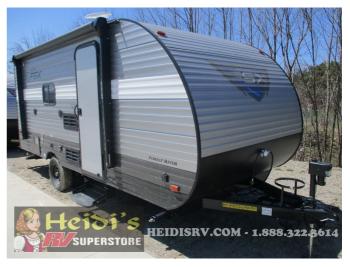

## 2019 SALEM FOREST RIVER FSX 207BH (BUNKS)

### **SELLING FEATURES**

SINGLE AXLE, FAMILY UNIT. FRONT QUEEN BED, CENTER KITCHEN, CENTER DINETTE SLIDE, REAR BUNKS, REAR BATHROOM. FULL FACTORY WARRANTY.

HEIDI'S RV SUPERSTORE IS LOCATED BETWEEN BARRIE AND ORILLIA ON HWY 11. PLEASE VISIT US ONLINE AT WWW.HEIDISRV.COM OR CALL TOLL FREE 1-888-322-3614.