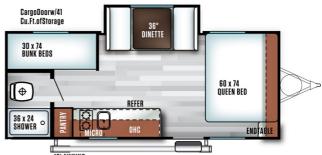

### **SELLING FEATURES**

SINGLE AXLE, FAMILY UNIT. FRONT QUEEN BED, CENTER KITCHEN, CENTER DINETTE SLIDE, REAR BUNKS, REAR BATHROOM. FULL FACTORY WARRANTY.

HEIDI'S RV SUPERSTORE IS LOCATED BETWEEN BARRIE AND ORILLIA ON HWY 11. PLEASE VISIT US ONLINE AT WWW.HEIDISRV.COM OR CALL TOLL FREE 1-888-322-3614.