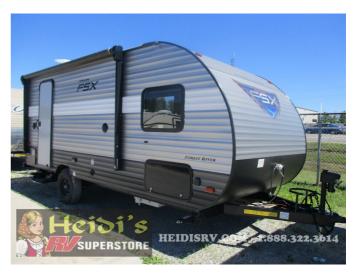

#### 2019 SALEM FOREST RIVER FSX 200RK

### **SPECIFICATIONS**

| Year              | 2019           |
|-------------------|----------------|
| Manufacturer      | SALEM          |
| Brand             | FOREST RIVER   |
| Model             | FSX 200RK      |
| Туре              | Travel Trailer |
| Status            | New            |
| Stock #           | 4670           |
| Sleeping Capacity | 4 person(s)    |