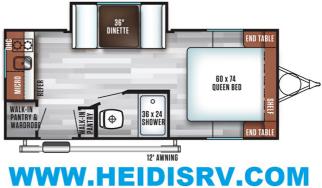

## **SELLING FEATURES**

SINGLE AXLE, COUPLES UNIT WITH REAR KITCHEN AND LOTS OF CUPBOARD SPACE. FRONT QUEEN BED, CENTER DINETTE SLIDE, CENTER BATHROOM, REAR KITCHEN. FULL FACTORY WARRANTY.

HEIDI'S RV SUPERSTORE IS LOCATED BETWEEN BARRIE AND ORILLIA ON HWY 11. PLEASE VISIT US ONLINE AT WWW.HEIDISRV.COM OR CALL TOLL...

## **OPTIONS & EQUIPMENT**

- model length: 20'
- overall length (from bumper-to-hitch): 22'
- VINYLTUB SURROUND
- FULL EXTENSION BALL BEARING DRAWER GUIDES
- RADIUS ENTRY DOOR
- 6 GAL GAS DSI WATER HEATER
- NITROGEN FILLED TIRES
- COACH-NET ROADSIDE ASSISTANCE
- STAB. JACKS (SET OF 2 IN REAR)
- SPARE TIRE W/CARRIER
- CABLE SATELLITE TV READY
- 13 500 BTU NON DUCTED ROOF A/C
- 3 CUFT SINGLE DOOR FRIDGE
- TV ANTENNA W/BOOSTER
- RADIAL TIRES
- COLORED LED AWNING LIGHTS W/REMOTE
- MODERN ROLLER SHADES W/AUTO STOP
- GREEN PACKAGE (FURRION SOLAR PREP / LED MUSHROOM LIGHTS)
- POWER AWNING W/ADJUSTABLE LEGS
- POWERTONGUE JACK
- BLUETOOTH STEREO W/REMOTE
- FURRION BACKUP CAMERA PREP
- STAINLESS STEEL APPLIANCE PKG
- Z240 CANADIAN UNIT
- \*\* disclaimer: 360 video on our website is a stock video from Forest River's website and maybe different than our stock unit \*\*