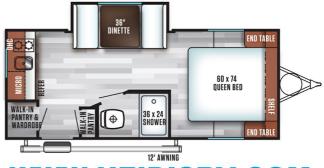

## **SELLING FEATURES**

SINGLE AXLE, COUPLES UNIT WITH REAR KITCHEN AND LOTS OF CUPBOARD SPACE. FRONT QUEEN BED, CENTER DINETTE SLIDE, CENTER BATHROOM, REAR KITCHEN. FULL FACTORY WARRANTY.

HEIDI'S RV SUPERSTORE IS LOCATED BETWEEN BARRIE AND ORILLIA ON HWY 11. PLEASE VISIT US ONLINE AT WWW.HEIDISRV.COM OR CALL TOLL...

### **OPTIONS & EQUIPMENT**

- model length: 20'
- overall length (from bumper-to-hitch): 22'
- VINYLTUB SURROUND
- FULL EXTENSION BALL BEARING DRAWER GUIDES
- RADIUS ENTRY DOOR
- 6 GAL GAS DSI WATER HEATER
- NITROGEN FILLED TIRES
- COACH-NET ROADSIDE ASSISTANCE
- STAB. JACKS (SET OF 2 IN REAR)
- SPARE TIRE W/CARRIER
- CABLE SATELLITE TV READY
- 13 500 BTU NON DUCTED ROOF A/C
- 3 CUFT SINGLE DOOR FRIDGE
- TV ANTENNA W/BOOSTER
- RADIAL TIRES
- COLORED LED AWNING LIGHTS W/REMOTE
- MODERN ROLLER SHADES W/AUTO STOP
- GREEN PACKAGE (FURRION SOLAR PREP / LED MUSHROOM LIGHTS)
- POWER AWNING W/ADJUSTABLE LEGS
- POWERTONGUE JACK
- BLUETOOTH STEREO W/REMOTE
- FURRION BACKUP CAMERA PREP
- STAINLESS STEEL APPLIANCE PKG
- Z240 CANADIAN UNIT
- \*\* disclaimer: 360 video on our website is a stock video from Forest River's website and maybe different than our stock unit \*\*