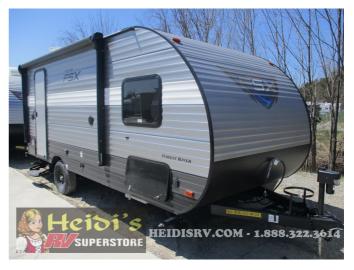

#### 2019 SALEM FOREST RIVER FSX 200RK

#### **SPECIFICATIONS**

| Year              | 2019           |
|-------------------|----------------|
| Manufacturer      | SALEM          |
| Brand             | FOREST RIVER   |
| Model             | FSX 200RK      |
| Туре              | Travel Trailer |
| Status            | New            |
| Stock #           | 4669           |
| Sleeping Capacity | 4 person(s)    |

## **SELLING FEATURES**

SINGLE AXLE, COUPLES UNIT WITH REAR KITCHEN AND LOTS OF CUPBOARD SPACE. FRONT QUEEN BED, CENTER DINETTE SLIDE, CENTER BATHROOM, REAR KITCHEN. FULL FACTORY WARRANTY.

HEIDI'S RV SUPERSTORE IS LOCATED BETWEEN BARRIE AND ORILLIA ON HWY 11. PLEASE VISIT US ONLINE AT WWW.HEIDISRV.COM OR CALL TOLL...