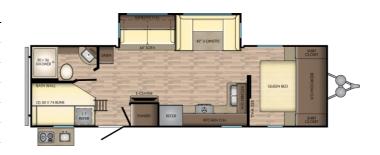

#### **SPECIFICATIONS**

| ST ECH TO THOM      |                |
|---------------------|----------------|
| Year                | 2018           |
| Manufacturer        | CROSSROADS     |
| Brand               | Long Term Only |
| Model               | Zinger 280BH   |
| Туре                | Travel Trailer |
| Status              | Rental         |
| Stock #             | JS371623       |
| Financing Available | ×              |
| Warranty Available  | ×              |
| Suspension          | N/A            |
| Leveling            | N/A            |
| Exterior Length     | 32.5 ft.       |
| Dry Weight          | 6527 lbs.      |
| Sleeping Capacity   | 7 person(s)    |
| Interior Colour     | N/A            |
| Exterior Colour     | Aluminum       |
| Slideouts           | 1              |
|                     |                |