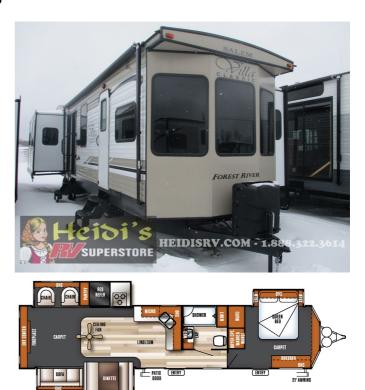

## 2018 SALEM FOREST RIVER VILLA CLASSIC 400RETS

#### SELLING FEATURES

GREAT OPEN CONCEPT PARK MODEL BY FOREST RIVER. REAR LIVING ROOM WITH OPPOSING SLIDES - DINETTE/SOFA SLIDE DOOR SIDE SLIDE AND 2 CHAIRS/KITCHEN SLIDE ON OTHER SIDE, MID BATHROOM, FRONT ISLAND QUEEN BED IN THIRD SLIDE, NICE STORAGE SPACE IN MASTER BEDROOM. FULL FACTORY WARRANTY.