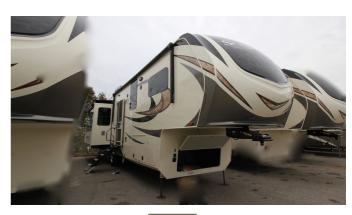

| . , ,                                                   |
| Suspension<br>Leveling                                                           | N/A                                                     |
| Suspension Leveling Exterior Length                                              | N/A<br>37.0 ft.                                         |
| Suspension Leveling Exterior Length Dry Weight                                   | N/A<br>37.0 ft.<br>16000 lbs.                           |
| Suspension Leveling Exterior Length Dry Weight Sleeping Capacity                 | N/A<br>37.0 ft.<br>16000 lbs.<br>N/A person(s)          |
| Suspension Leveling Exterior Length Dry Weight Sleeping Capacity Interior Colour | N/A<br>37.0 ft.<br>16000 lbs.<br>N/A person(s)<br>LINEN |





 $\label{lem:product} \textbf{Disclaimer:} \ Product information, pricing and photos are as accurate as possible and are subject to change without notice.$ 

## **SELLING FEATURES**

For information about this new Solitude~377 MBS, please contact the sales staff at CanAm~RV~Centre~at~1-866-226-2678.

Powered by RVHotline Canada & SynergyPro Solutions