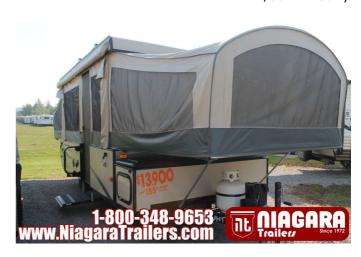

# 2015 JAYCO JAY SERIES 1209SC

#### **SPECIFICATIONS**

| Year                              | 2015                     |
|-----------------------------------|--------------------------|
| Manufacturer                      | JAYCO                    |
| Brand                             | JAY SERIES               |
| Model                             | 1209SC                   |
| Туре                              | Tent Trailer             |
| Status                            | PreOwned                 |
| Stock #                           | UHT932                   |
| Financing Available               | ✓                        |
| Warranty Available                | ✓                        |
| Suspension                        | N/A                      |
| Leveling                          | N/A                      |
| Exterior Length                   | 12.0 ft.                 |
|                                   |                          |
| Dry Weight                        | 2455 lbs.                |
| Dry Weight Sleeping Capacity      | 2455 lbs.<br>7 person(s) |
| , ,                               | 00 .00.                  |
| Sleeping Capacity                 | 7 person(s)              |
| Sleeping Capacity Interior Colour | 7 person(s)<br>N/A       |