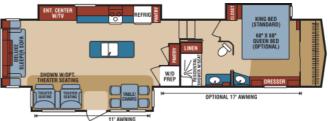

#### **SPECIFICATIONS**

| Year                | 2018         |
|---------------------|--------------|
| Manufacturer        | K-Z INC.     |
| Brand               | DURANGO GOLD |
| Model               | G384RLT      |
| Туре                | Fifth Wheel  |
| Status              | New          |
| Stock #             | DU253        |
| Financing Available | ✓            |
| Warranty Available  | ✓            |
| Suspension          | N/A          |
| Leveling            | N/A          |
| Exterior Length     | 38.0 ft.     |
| Dry Weight          | 12460 lbs.   |
| Sleeping Capacity   | 4 person(s)  |
| Interior Colour     | AURORA       |
| Exterior Colour     | Aluminum     |
| Slideouts           | 3            |
|                     |              |

# **SELLING FEATURES**

Construction Features

- 101" Wide Body Construction
- 6-Sided 100% Aluminum Frame
- Extra-Reinforced Heavy-Duty Front Fiberglass Cap
- Radius Front Cap (for maximum turning radius on short bed trucks)
- 2" x 3" Welded Aluminum Fore & Aft Floor Joists
- 2" x 2"...