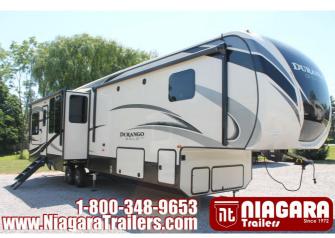

### 2018 K-Z INC. DURANGO GOLD G384RLT

#### **SPECIFICATIONS**

| Year                | 2018         |
|---------------------|--------------|
| Manufacturer        | K-Z INC.     |
| Brand               | DURANGO GOLD |
| Model               | G384RLT      |
| Туре                | Fifth Wheel  |
| Status              | New          |
| Stock #             | DU253        |
| Financing Available | ✓            |
| Warranty Available  | ✓            |
| Suspension          | N/A          |
| Leveling            | N/A          |
| Exterior Length     | 38.0 ft.     |
| Dry Weight          | 12460 lbs.   |
| Sleeping Capacity   | 4 person(s)  |
| Interior Colour     | AURORA       |
| Exterior Colour     | Aluminum     |
| Slideouts           | 3            |
|                     |              |