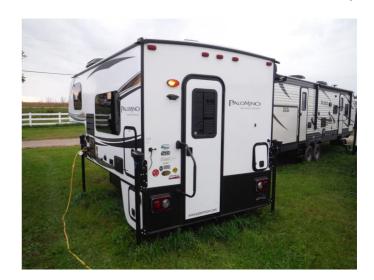

## 2019 PALOMINO Backpack HS6601

## **SPECIFICATIONS**

| Year                                         | 2019                            |
|----------------------------------------------|---------------------------------|
| Manufacturer                                 | PALOMINO                        |
| Brand                                        | Backpack                        |
| Model                                        | HS6601                          |
| Туре                                         | Truck Camper                    |
| Status                                       | New                             |
| Stock #                                      | NTC0310                         |
| Financing Available                          | ✓                               |
| Warranty Available                           | ✓                               |
| Suspension                                   | N/A                             |
| Leveling                                     | N/A                             |
| Exterior Length                              | 9.0 ft.                         |
| S .                                          | 7.0 IL.                         |
| Dry Weight                                   | 2051 lbs.                       |
|                                              | 7.0.0                           |
| Dry Weight                                   | 2051 lbs.                       |
| Dry Weight Sleeping Capacity                 | 2051 lbs.<br>4 person(s)        |
| Dry Weight Sleeping Capacity Interior Colour | 2051 lbs.<br>4 person(s)<br>N/A |

## **SELLING FEATURES**

2019 - 9' - Palomino Backpack HS-6601

MSRP - \$33,191.00

Special - \$26,500.00

WEEKLY PAYMENTS AS LOW AS \$54.00 OAC

 $Designed \ for \ full \ size \ short \ or \ long \ box \ trucks. \ Recommended \ for \ 3/4 \ ton \ or \ bigger. \ Sleeps \ up \ to \ 4. \ Front \ queen \ bed \ with \ full \ size \ 60X80 \ Serta \ mattress. \ Roof \ vent \ above \ be...$ 