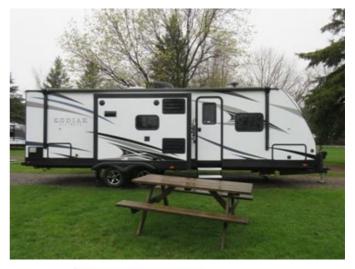

### SELLING FEATURES

30' Fiberglass travel trailer with 2 slide outs. Comes with many comforts and upgrades including electric awning with LED lights, electric leveling system, electric tongue jack, solar adapter, and much more! Has a shipping weight of 6400 lbs. This floor plan features a front master bedroom w...

# 2018 DUTCHMEN KODIAK ULTIMATE 279 RBSL