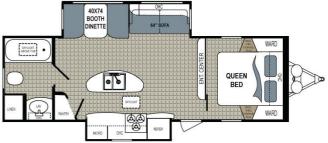

### SELLING FEATURES

30' Fiberglass travel trailer with 2 slide outs. Comes with many comforts and upgrades including electric awning with LED lights, electric leveling system, electric tongue jack, solar adapter, and much more! Has a shipping weight of 6400 lbs. This floor plan features a front master bedroom w...

# 2018 DUTCHMEN KODIAK ULTIMATE 279 RBSL